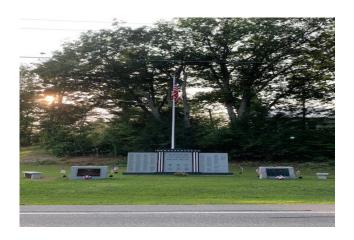

# WINDSOR VETERANS MEMORIAL COMMITTEE REPORT FOR 2021-2022

<u>September 11, 2021</u> – The Town of Windsor held a Dedication Ceremony for the New Veterans Memorial. It was a beautiful day and a wonderful service. Theresa Haskell, Town Manager welcomed the Honorary Veterans and their families and friends.

It was a wonderful day and ceremony to honor all our Veterans and I want to thank everyone involved in making it happen.

Before the Dedication, we met some of our goals that we have planned for the site. We were able to have the flagpole moved and placed behind the memorial. We had all the pavers that had been purchased placed and the vault was removed, and a small parking area was created. A big Thank you to the Public Works Department. Also, the two granite benches that were donated by J.C. Stone were set into place.