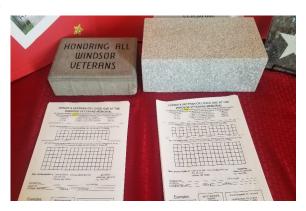

Pavers are being sold to help raise money for the remaining work and maintenance of the monument. You can honor a Veteran; a loved one; or have your business name written on a paver in support of the Windsor Veterans Memorial by purchasing a paver. Need more information? Contact the Town Office at

(445-2998) and they can help you. Samples of the Pavers can be seen at the Town Office.

#### Costs for Pavers are as follows:

Granite pavers come in three different sizes:

12" x 6" \$ 250.00 12" x 12" \$ 500.00 24" X 12" \$ 1,000.00

#### Concrete pavers come in two different sizes:

9" x 6" \$ 100.00 12" x 12" \$ 200.00

**Events:** Check the Windsor Town Office Website often to see what is happening in the Town and when there will be upcoming Fundraising Events. <a href="www.windsor.maine.gov">www.windsor.maine.gov</a>.