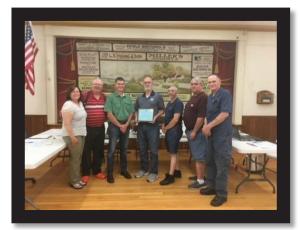

## Town Manager with Board of Selectmen at Spirit of America Awards

Theresa L. Haskell, Rick Gray, Jr., Chris Haiss, Dan Gordon, Ray Bates and Ronnie Brann