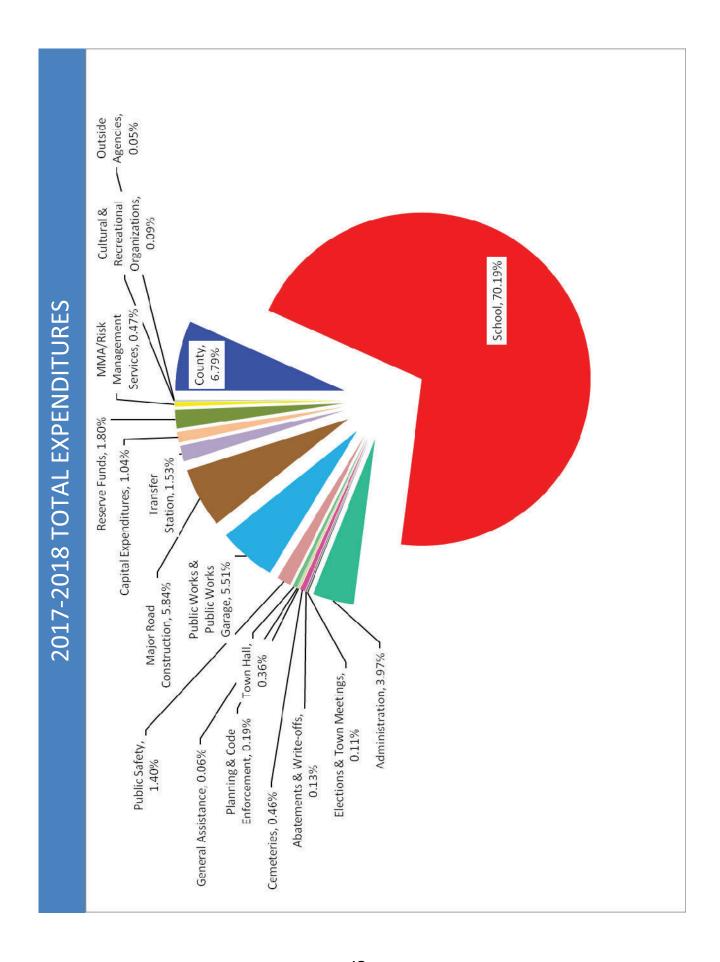

| Fund Balance - end of year                | \$ | 1,174,245  |      | 1,139,245  | <br>1,577,382 \$ | 438,138                                   |



## "Take It or Leave It" Game Show

Fundraiser hosted by Windsor Volunteer Fire Department



Friday, July 13, 2018

Windsor Fair Mall

Doors open at 5:00 pm

Tickets \$1 each for chances to win

Game to start at 6:00 pm

Over 75 prizes valued at over \$5,000

You must be 16 years and older to participate



Supper available at 5:00 pm Hotdogs, Hamburgers, Cheeseburgers Chips, Drinks, Desserts





Fireworks begin at 9:00 pm



# PERSONAL PROPERTY BALANCES AS OF 04/01/2018

| ÄČ  | ACC. NAME                         | 2003       | 2004       | 2002       | 2006     | 2007     | 2008       | 2009       | 2010     | 2011     |
|-----|-----------------------------------|------------|------------|------------|----------|----------|------------|------------|----------|----------|
| 51  | 51  C