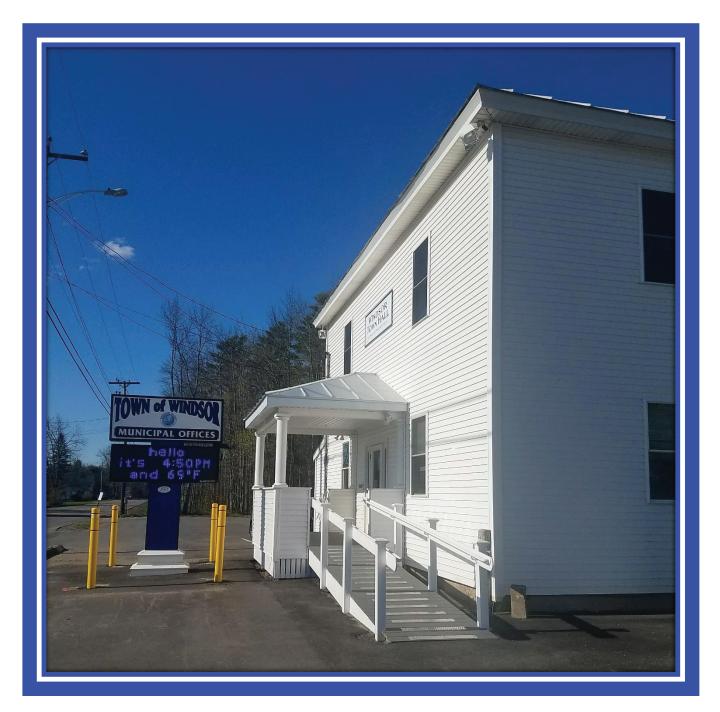

New Sign & Porch at the Town Hall

Local contractors have finished replacing the front porch, adding an electronically controlled sign and relocating the hallway kitchen area to a more suitable location at the Town Office.

We would like to thank Selectman Dan Gordon for his faithful 6-year service, we wish Angela Hinds our best in her new endeavors and welcome Kelly McGlothlin in the Town Clerk position.

<u>TOWN OFFICE</u> - We have had some office staff changes and would like to welcome Kyoko Roderick as Deputy Clerk and Deputy Tax Collector to our wonderful staff. I would like to thank the townspeople for the approval of the electronic sign which allows us to advertise upcoming meetings and events. Our office staff strives to serve our residents in the most efficient and friendliest way possible.